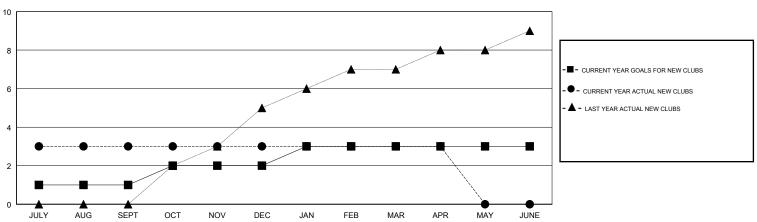

#### GOALS AND ACTUAL NEW CLUBS CUMULATIVE

# GMT: N S SANKAR LOCATION INDIA GMT CA Clubs Members RESULTS FOR 2017-2018 RESULTS FOR 2017-2018

|                       | Club          | s         |               |           |  |
|-----------------------|---------------|-----------|---------------|-----------|--|
| RESULTS FOR 2017-2018 |               |           |               |           |  |
| QUARTER               | NEW CLUB GOAL | NEW CLUBS | DROPPED CLUBS | QUARTE    |  |
| JULY/AUG/SEPT         | 1             | 3         | 2             | JULY/AUG  |  |
| OCT/NOV/DEC           | 1             | 0         | 2             | OCT/NOV/  |  |
| JAN/FEB/MAR           | 1             | 0         | 2             | JAN/FEB/N |  |
| APR/MAY/JUNE          | 0             | 0         | 0             | APR/MAY/  |  |