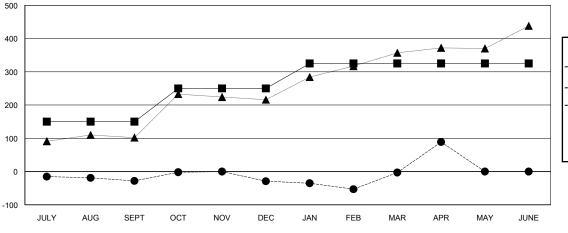

### GOALS AND ACTUAL MEMBERS CUMULATIVE

| -■- MEMBER GROWTH NET GOAL        |  |
|-----------------------------------|--|
| - ● - MEMBER GROWTH ACTUAL        |  |
| - ▲ - LAST YEAR MEMBERSHIP ACTUAL |  |
|                                   |  |
|                                   |  |
|                                   |  |

| Members               |                           |                         |                                                    |  |  |  |  |
|-----------------------|---------------------------|-------------------------|----------------------------------------------------|--|--|--|--|
| RESULTS FOR 2017-2018 |                           |                         |                                                    |  |  |  |  |
| QUARTER               | MEMBER GROWTH NET<br>GOAL | MEMBER GROWTH<br>ACTUAL | DROPPED<br>MEMBERS ACTUAL<br>(including transfers) |  |  |  |  |
| JULY/AUG/SEPT         | 150                       | 146                     | 170                                                |  |  |  |  |
| OCT/NOV/DEC           | 100                       | 63                      | 53                                                 |  |  |  |  |
| JAN/FEB/MAR           | 75                        | 144                     | 82                                                 |  |  |  |  |
| APR/MAY/JUNE          | 0                         | 142                     | 39                                                 |  |  |  |  |